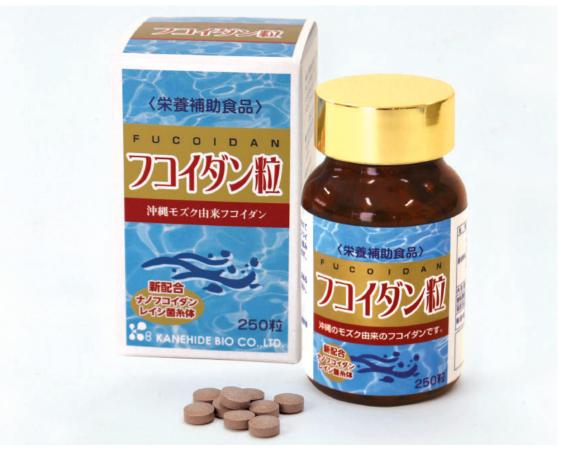

## 8 KANEHIDE BIO CO.,LTD.

[Product Name]
Fucoidan
Tablet

[Local market Price]

8,000yen (Excluding Tax)

"Fucoidan" will attract attention as new health food ingredient. The material of this product comes from only carefully selected

selected
Okinawa-made
Mozuku using our
original patented
manufacturing
process "Organic
citric acid
treatment and
extraction". That
makes highly pure
and highly
concentrated
Fucoidan product.

Yaeyama Minsa woven cloth
"Fucoidan" will attract attention as
new health food ingredient. The
material of this product comes from
only carefully selected Okinawa-made
Mozuku using our original patented
manufacturing process "Organic
citric acid treatment and extraction".
That makes highly pure and highly
concentrated Fucoidan product.

Product information

This product is provided tablet type for easy to take. It contains Fucoidan, derived from Okinawa-made Mozuku seaweed, that gathers attention as a healthy food material. Leyss mushroom mycelium and NANO Fucoidan Powder are combined newly. This product is recommended for keep your daily health.

[Date of release] Jan. 2019

[UPC Code] **4958349250296** 

[Units / Case] 24

[Product weight] 86g

[Case weight] 2.45kg

[Product figure] tablet

[Dosage] 8 tablets are recommended per a day. Take with water (room temperature) or lukewarm water.

[Contents] 50g(200mg×250tablets)

[Best before] 2 years after date manufactured, while unopened

[Size mm] 50×50×82 (L×W×H)

[Case Size mm] **220×330×100** (L×W×H)

[Classification] "Okinawa-made Mozuku"seaweed extract processed food